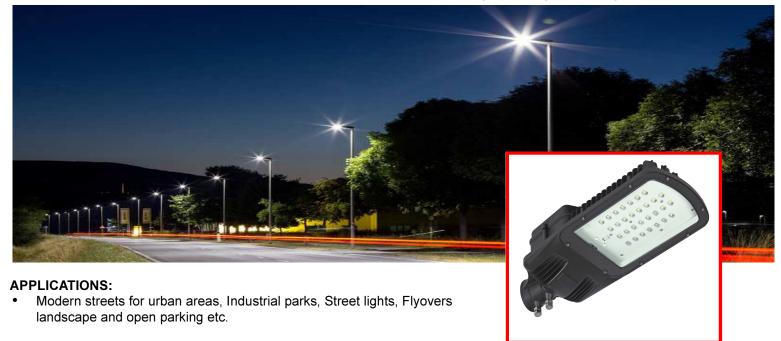

## **INSTALLATION:**

• Suitable up to 50mm OD pipe mounting.

## **FEATURES:**

- Optimized LED orientation for better light distribution.
- Optics equipped with secondary lens for greater light control and distribution.
- 10 KV external surge protection
- Separate lamp and driver compartment
  Driver compartment to be maintain from top for ease of maintenance
- High efficiency thermal design.
- Operating temperature 0°c to 50°c
- Integrated constant current driver.
- Wide spread of light to cover maximum area.