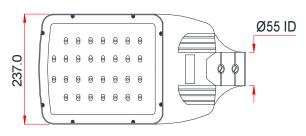

### SPECIFICATION:

- Housing: Single piece pressure die cast powder coated housing.
- Frame: Single piece pressure die cast powder coated frame.
- Visor: Toughened glass cover.
- Gasket: Silicon gasket.Hardware: S.S hardware.
- Ingress Protection: IP66.

## **ELECTRICAL PARAMETER:**

Nominal Dimension in mm, Tolerance +/- 2mm

| Product Code | Cat Ref     | Voltage<br>(V) | Input Power<br>(W) | Color Temp<br>°K | Color<br>Rendering(Ra) | Power<br>Factor |
|--------------|-------------|----------------|--------------------|------------------|------------------------|-----------------|
| PUB0505015   | PCGLS T1 90 | 240            | 90                 | 5700K            | > 70                   | >0.95           |