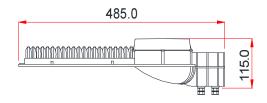

## **INSTALLATION:**

• Suitable up to 50mm OD pipe mounting.

## **ELECTRICAL PARAMETER:**

Nominal Dimension in mm, Tolerance +/- 2mm

| Product Code | Cat Ref     | Voltage<br>(V) | Input Power<br>(W) | Color Temp<br>°K | Color<br>Rendering(Ra) | Power<br>Factor |
|--------------|-------------|----------------|--------------------|------------------|------------------------|-----------------|
| PUB0505015   | PCGLS T1 90 | 240            | 90                 | 5700K            | > 70                   | >0.95           |